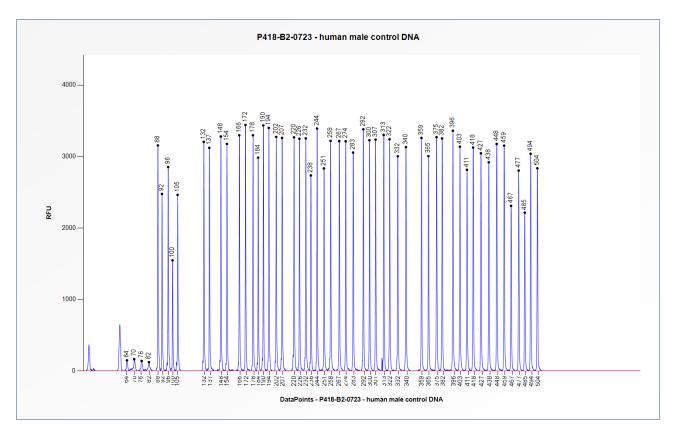

# Certificate of Analysis SALSA MLPA Probemix P418-B2 MYH7

**Figure 1**. Capillary electrophoresis pattern from a sample of approximately 50 ng human male control DNA analysed with SALSA MLPA Probemix P418 MYH7 (B2-0723).