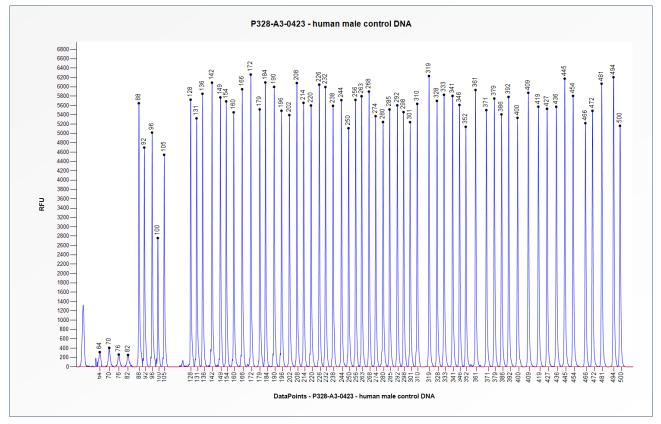

## Certificate of Analysis SALSA MLPA Probemix P328-A3 EYS sample picture

**Figure 1**. Capillary electrophoresis pattern from a sample of approximately 50 ng human male control DNA analysed with SALSA MLPA Probemix P328 EYS (A3-0423).