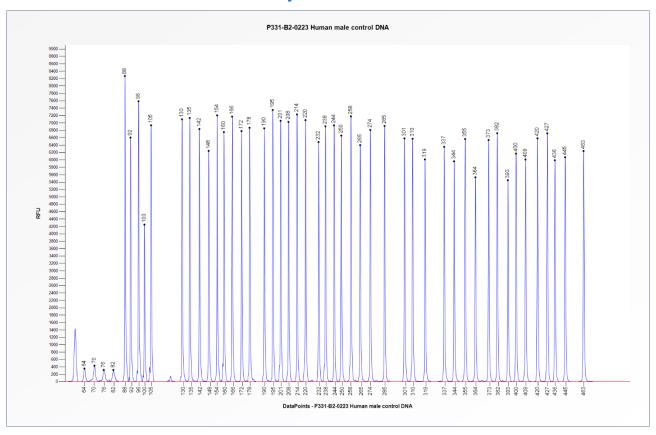

# SALSA MLPA Probemix P331-B2 COL5A1 mix-1 sample picture

**Figure 1**. Capillary electrophoresis pattern from a sample of approximately 50 ng human male control DNA analysed with SALSA MLPA Probemix P331 COL5A1 mix-1 (B2-0223)