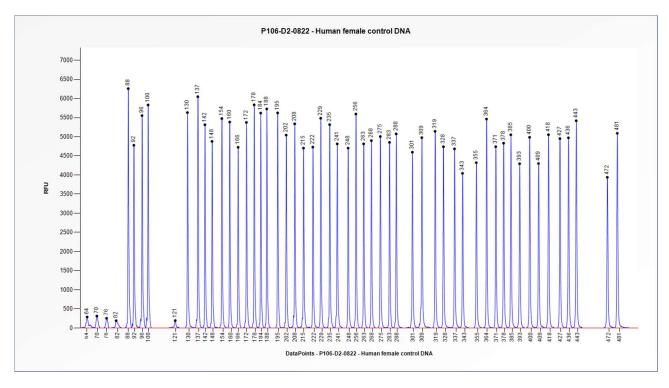

**Figure 2**. Capillary electrophoresis pattern from a sample of approximately 50 ng human female control DNA analysed with SALSA MLPA Probemix P106 X-linked ID (D2-0822).

This lot was certified by MRC Holland on 27 September 2022.