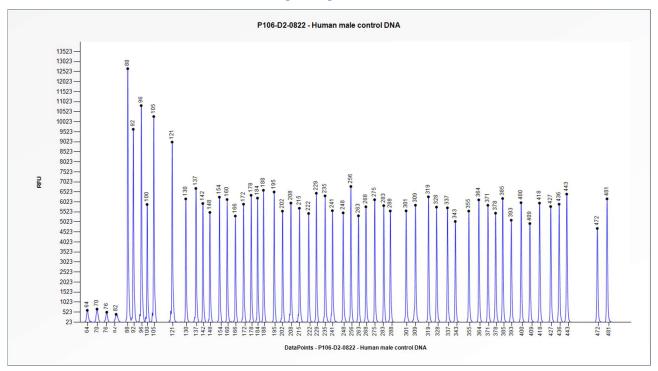

## Certificate of Analysis SALSA MLPA Probemix P106-D2 X-linked ID sample pictures

**Figure 1**. Capillary electrophoresis pattern from a sample of approximately 50 ng human male control DNA analysed with SALSA MLPA Probemix P106 X-linked ID (D2-0822).