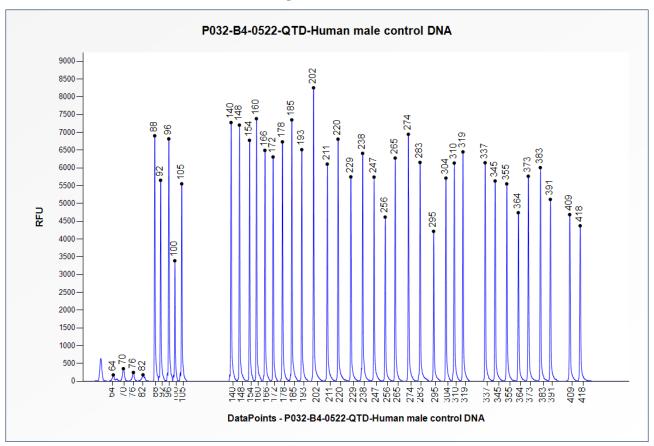

# SALSA MLPA Probemix P032-B4 FANCA mix 2 sample picture

**Figure 1**. Capillary electrophoresis pattern from a sample of approximately 50 ng human male control DNA analysed with SALSA MLPA Probemix P032 FANCA mix 2 (B4-0522).