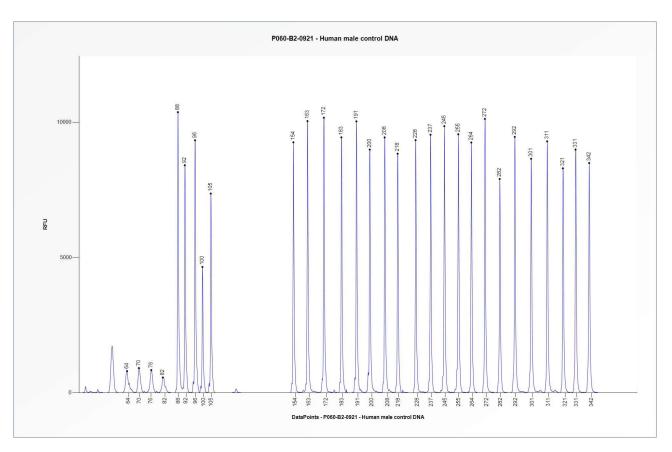

## Certificate of Analysis SALSA MLPA Probemix P060-B2 SMA Carrier sample pictures

**Figure 1**. Capillary electrophoresis pattern from a sample of approximately 50 ng human male control DNA analysed with SALSA MLPA Probemix P060 SMA Carrier (B2-0921).