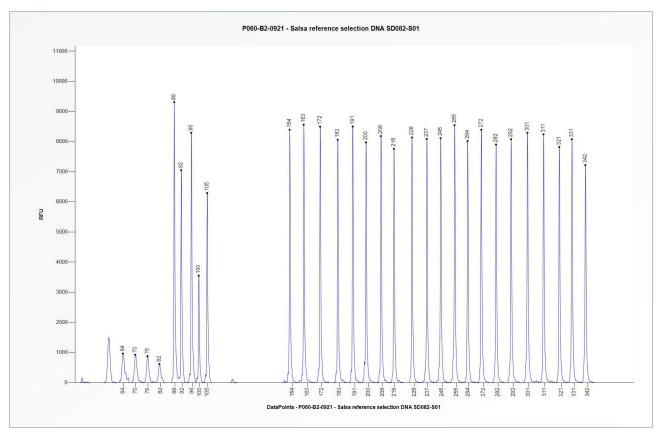

**Figure 2**. Capillary electrophoresis pattern from SALSA Reference Selection DNA SD082-S01 (approximately 50 ng) analysed with SALSA MLPA Probemix P060 SMA Carrier (B2-0921).