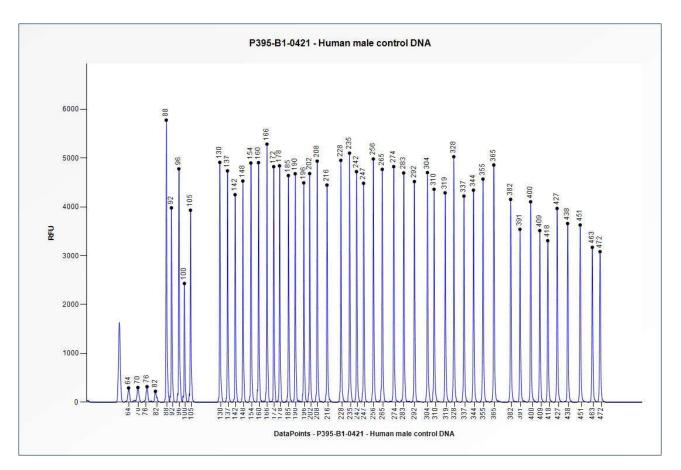

## Certificate of Analysis SALSA MLPA Probemix P395-B1 MEF2C-FOXG1 sample picture

**Figure 1**. Capillary electrophoresis pattern from a sample of approximately 50 ng human male control DNA analysed with SALSA MLPA Probemix P395 MEF2C-FOXG1 (B1-0421).