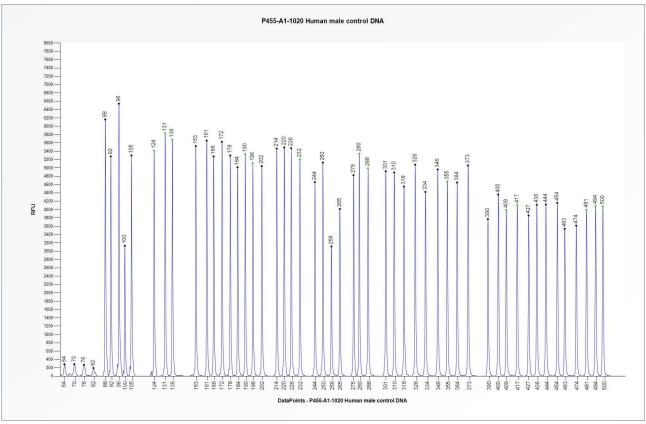

## SALSA MLPA Probemix P455-A1 LZTR1 sample picture

**Figure 1**. Capillary electrophoresis pattern from a sample of approximately 50 ng human male control DNA analysed with SALSA MLPA Probemix P455 LZTR1 (A1-1020).