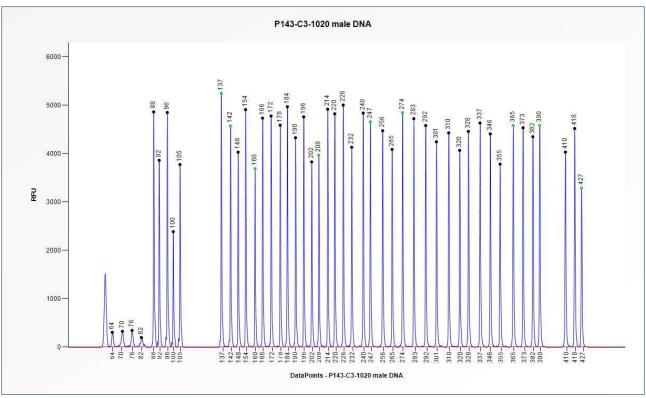

# SALSA MLPA Probemix P143-C3 MFN2-MPZ sample picture

**Figure 1**. Capillary electrophoresis pattern from a sample of approximately 50 ng human male control DNA analysed with SALSA MLPA Probemix P143 MFN2-MPZ (C3-1020).