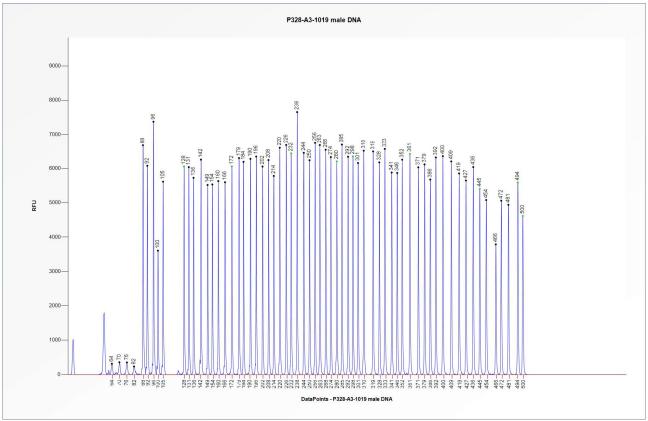

## **SALSA MLPA Probemix P328-A3 EYS sample picture**

**Figure 1**. Capillary electrophoresis pattern from a sample of approximately 50 ng human male control DNA analysed with SALSA MLPA Probemix P328 EYS (A3-1019).